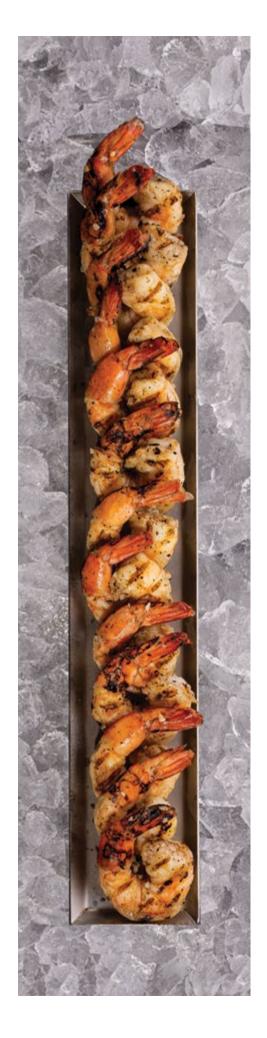

# RETAIL BAGS

#### 21/25 PER LB

| #906FGRLC30 | (EZZRTE1010) | 12, | /1.5 LB |
|-------------|--------------|-----|---------|
| #906FGRLC35 | (EZZRTE1000) | 12  | /12 OZ  |

#### 31/40 PER LB

| #912FGRLC20 (EZZRTE2010) | 12/1.5 LB |
|--------------------------|-----------|
| #912FGRLC25 (EZZRTE2000) | 12/12 OZ  |