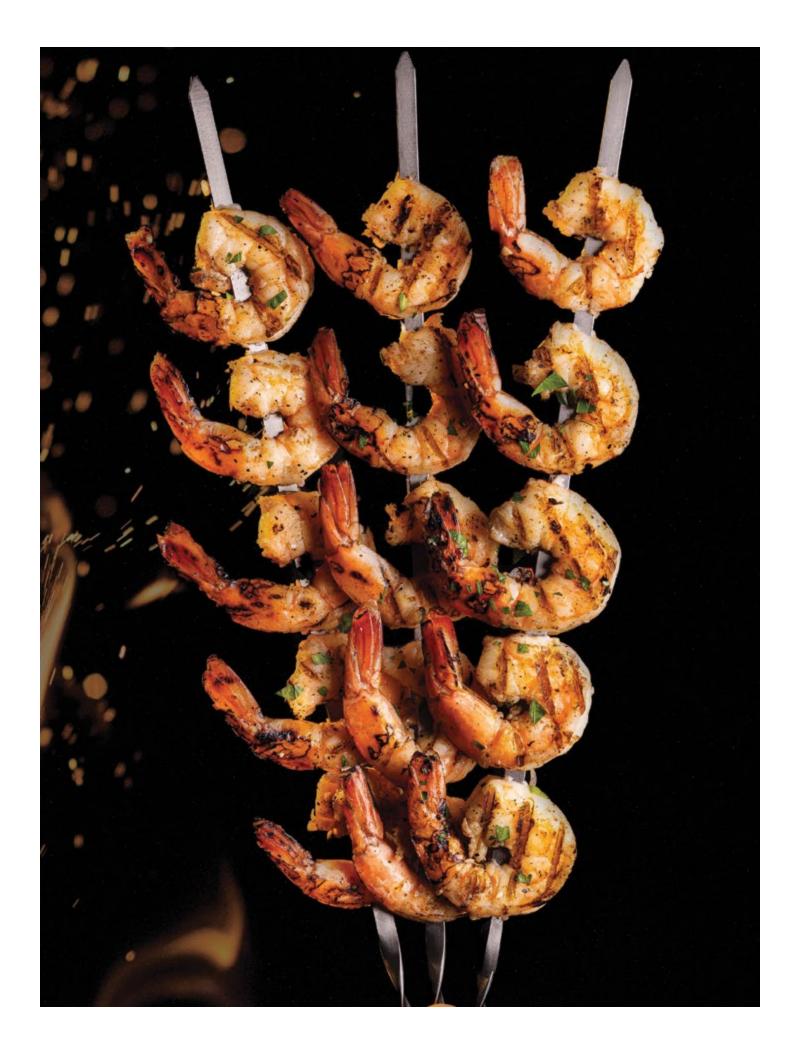

### **HOW WE MAKE IT HAPPEN**

Plump, succulent sustainable farm raised shrimp are lightly seasoned with just the right amount of garlic and salt before entering our proprietary open flame grilling process.

This specialized process allows us to precision-capture the authentic bold, rustic flavor notes of real flame grilling.

Upon completion, they are fresh-frozen to lock in the bounty of flavor. Ready to be slacked, ready to eat, and ready to save you time in any culinary presentation they are about to take the stage for.

Our quick-serve City Pier grilled shrimp were developed with convenience and versatility of use in mind. We aimed to create a unique product full of flavor and optimal texture that carries dynamic usage application. From behind the glass prepared masterful meals to in-category ready to eat stellar on-the-go lunch and dinners; slack & go!